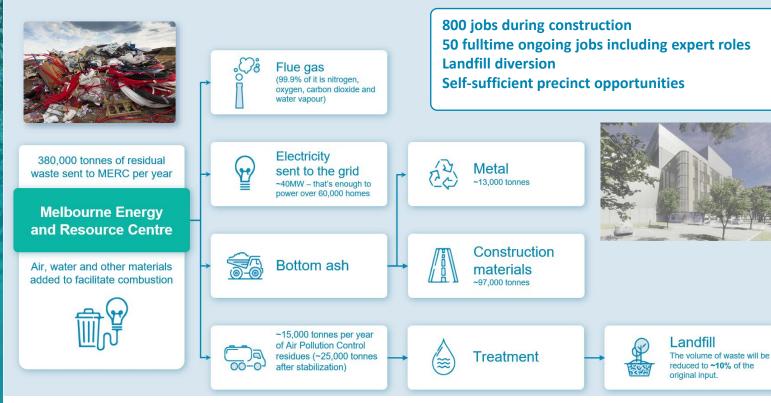

### **Cleanaway Overview**

Cleanaway is Australia's largest total waste management, industrial, environmental and health services company

#### Key facts & figures



335 active sites



135+ licensed infrastructure assets



5,900+ vehicles in the fleet



council relationships



132K+ business customers



7,600+ employees



\$3bn Net Revenue



\$ 5bn market capitalisation



Australia's leading waste management company





#### **Circularity - reimagining the Waste Hierarchy**









#### **Energy from waste benefits**







#### **Energy from Waste emissions benefits vs landfills**

WORLD 1: ELECTRICITY IS PRODUCED BY AN EFW PLANT BY BURNING WASTE

WORLD 2: THE SAME AMOUNT OF ELECTRICITY IS DRAWN FROM THE GRID, AND WASTE IS SENT TO LANDFILLS





CO<sub>2</sub> emissions from EfW

- Direct emissions from EfW electricity plants come from burning MSW.
- Emissions that are captured from EfW plants can be feedstock for multiple productive uses.







Emissions to generate grid electricity

Fugitive CH₄ from waste sent to landfill

- There are emissions when grid electricity is produced.
- Emissions reduce over time as the grid decarbonises.
- MSW bound for FfW plant is sent to landfills instead, creating fugitive emissions even from the best-in-class landfills.

On average, over the next 20 years, EfW resu