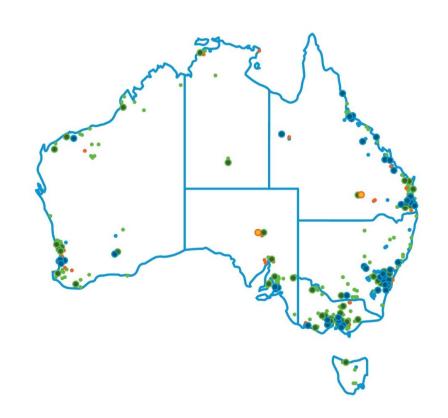

### **Cleanaway Overview**

Cleanaway is Australia's largest total waste management, industrial, environmental and health services company

#### Key facts & figures



335 active sites



135+ licensed infrastructure assets



5,900+ vehicles in the fleet



council relationships



132K+ business customers



7,600+ employees



\$3bn Net Revenue



\$ 5bn market capitalisation



Australia's leading waste management company





#### **Circularity - reimagining the Waste Hierarchy**









#### **Energy from waste benefits**







#### **Energy from Waste emissions benefits vs landfills**

WORLD 1: ELECTRICITY IS PRODUCED BY AN EFW PLANT BY BURNING WASTE

WORLD 2: THE SAME AMOUNT OF ELECTRICITY IS DRAWN FROM THE GRID, AND WASTE IS SENT TO LANDFILLS





CO<sub>2</sub> emissions from EfW

- Direct emissions from EfW electricity plants come from burning MSW.
- Emissions that are captured from EfW plants can be feedstock for multiple productive uses.







Emissions to generate grid electricity

Fugitive CH₄ from waste sent to landfill

- There are emissions when grid electricity is produced.
- Emissions reduce over time as the grid decarbonises.
- MSW bound for FfW plant is sent to landfills instead, creatin