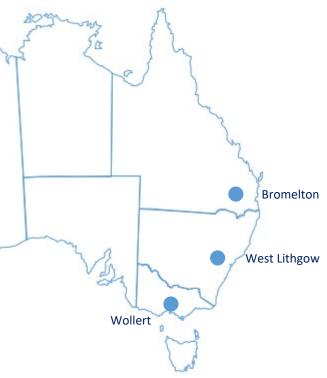

TE IS SENT TO LANDFILLS





CO<sub>2</sub> emissions from EfW

- Direct emissions from EfW electricity plants come from burning MSW.
- Emissions that are captured from EfW plants can be feedstock for multiple productive uses.







Emissions to generate grid electricity

Fugitive CH₄ from waste sent to landfill

- There are emissions when grid electricity is produced.
- Emissions reduce over time as the grid decarbonises.
- MSW bound for FfW plant is sent to landfills instead, creating fugitive emissions even from the best-in-class landfills.

On average, over the next 20 years, EfW results in approx. 44% lower emissions vs. landfills. The emissions savings benefit is more pronounced in the early years and reduces over time as the grid decarbonises.

VS.



## **Cleanaway's proposals**







#### Where to from here?

**Stable policy** 

No new levies, fees or taxes







Artist impressions only



# **Questions?**