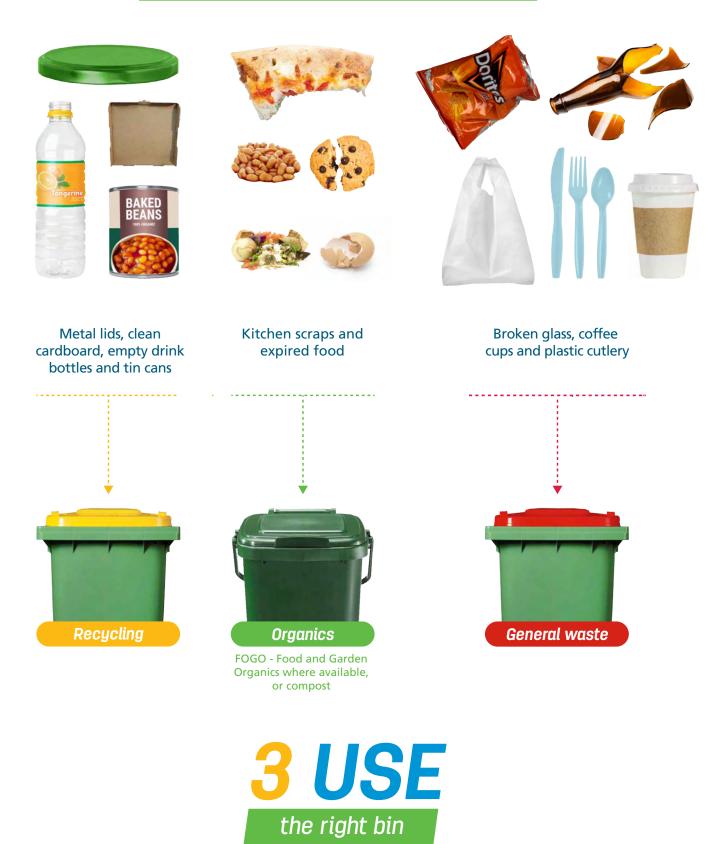

# #BREAKE BOOM

### Your guide to better recycling





## How good is your recycling?



of Australians want to recycle 10%

Less than

are getting it <mark>right</mark>



of recycling is **lost** every year

# Here's what you can do:



















Paper All except absorbent paper like tissue



Clean, dry and compacted





**Plastic** Rigid plastic containers only

## Everything else is contamination. When in doubt, leave it out.











# Test your knowledge

#### Help these eco-champs break it down for better recycling

Rachel has an expired jar of pasta **Robbie's favourite dip comes in plastic** sauce. How should Rachel dispose containers with a foil cover inside. How should he dispose of it correctly? of it? **Remaining pasta sauce Plastic lid** Leave in jar and recycle Remove and dispose in general waste Compost or organics bin Remove and recycle **Glass** jar Leave on and recycle Rinse and place in recycling bin Container Dispose in general waste Dispose in general waste Lid Rinse and recycle Keep lid on and recycle Foil Separate lid and recycle Rinse, collect with other foil Dispose in general waste and recycle Label Dispose in general waste Remove and compost Recycle with container Remove and dispose in gene