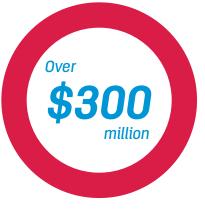

## How good is your recycling?

of Australians want to recycle 10%

Less than

are getting it <mark>right</mark>

of recycling is **lost** every year