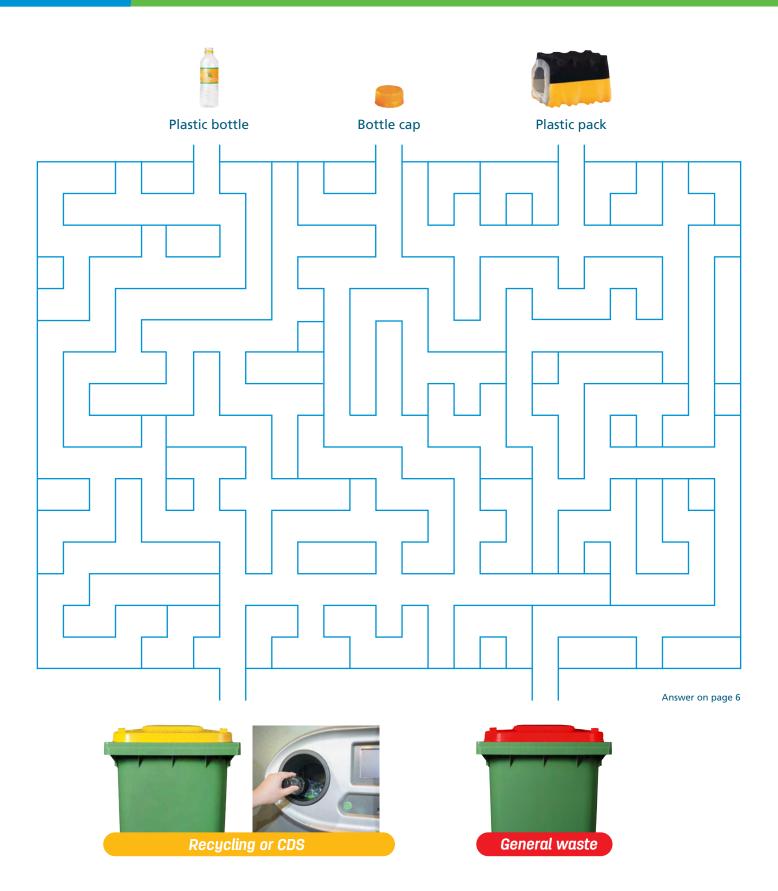

and recycle Keep lid on and recycle Foil Separate lid and recycle Rinse, collect with other foil Dispose in general waste and recycle Label Dispose in general waste Remove and compost Recycle with container Remove and dispose in general waste П Leave on jar and recycle How should Jacob break down his How should Shane dispose of a pizza yoghurt tub for disposal? box properly? Container **Greasy cardboard** Dispose in general waste Rinse and recycle Dispose in general waste Rinse and recycle  $\Box$ Compost or organics bin **Clean cardboard** Foil cover Rinse and recycle Rinse, collect with other foil Remove crumbs and recycle and recycle Dispose in general waste VOICERE Dispose in general waste Shred and recycle

Answer on page 6





# Find the right bin

Lead the items to the right bin







# Find the contaminants

Find the contaminants in the recycling bin

| Α | В | Е | R | Α | G | S | 0 | D | J | Α | 0 | W |   | Α | F      | K | Е | 1 | Е | Rags             |
|---|---|---|---|---|---|---|---|---|---|---|---|---|---|---|--------|---|---|---|---|------------------|
| C | K | D | S | N | K | L | A | A | E |   | P | L | A | S | т<br>Т | M | C | A | N | Textiles         |
| G | M | R | T | K | Т | - | M | S | H | A | K | D | S | J | 0      | F | S | D | 1 | Nappies          |
| S | D | Μ | F | К | Е | S | D | К | J | F | S | D | С | Ν | Α      | Ρ | D | Ι | N | Plastic bag      |
| С | 0 | Μ | Μ | Ι | Х | Н | S | J | D | Α | Е | К | Α | J | Е      | Α | I | М | 0 | _                |
| Α | D | Ρ | F | К | Т | G | Е | Ν | Е | R | Ν | С | Α | L | Α      | Ι | S | Α | G | Fo