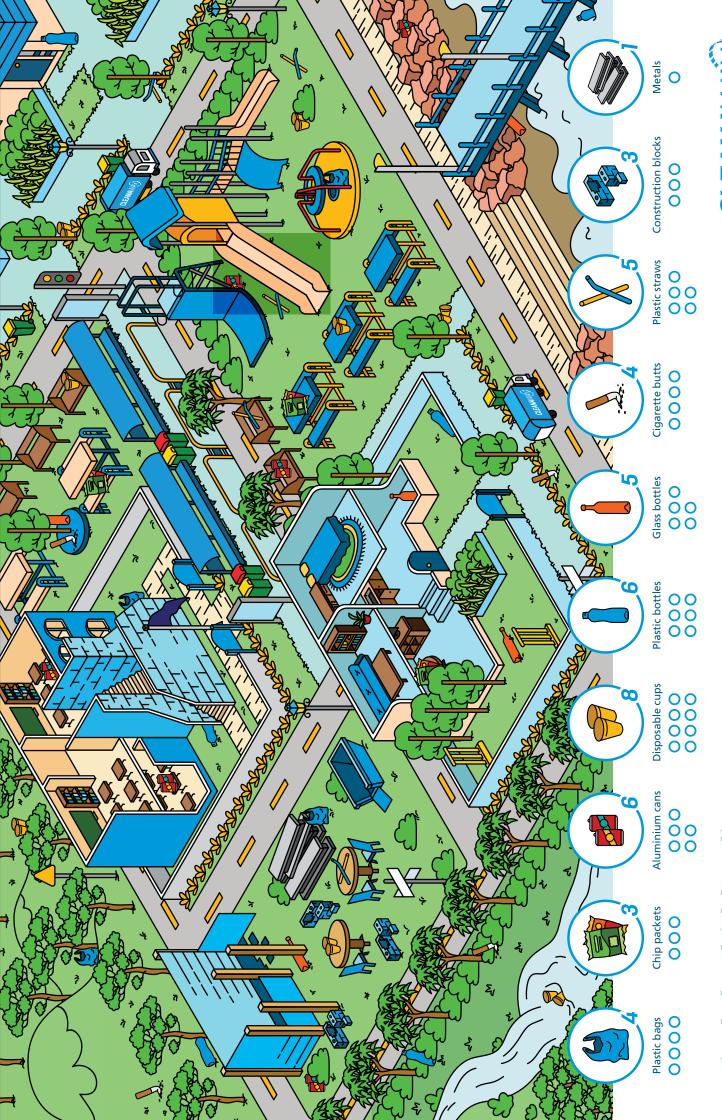

| 0 | G | 0 | Α | М | F | Ν | 1 | В |
| Е | R | Ε | Ε | C | D | J | Κ | G | C | 0 | M | М | 1 | Ν | G | J | Т | Υ | G |
| S | Α | C | 1 | L | 1 | G | R | Ε | Ε | Ν | W | Α | S | Т | Ε | D | Α | М | М |
| C | L | Ε | Α | 1 | L | 0 | R | М | Α | L | Τ | Q | U | 1 | F | 0 | В | 1 | Х |
| В | R | S | М | В | Α | Т | Т | Ε | R | М | Κ | L | D | N | Α | Р | Р | Τ | F |
| С | L | Т | Q | U | Τ | D | S | J | D | Α | Ε | Κ | Α | J | Α | В | Α | Т | Т |

### kNOw Waste<sup>™</sup> Find-a-Word

Work out the materials of the items in the pictures to find the words hidden in the word search.



### Find these other words too!

- Compost
- Truck
- Bin

- Recycling
- Rubbish







# Eco Champs can!

Colour the drawing below then match the waste items to the correct bin.









# Worm Food or Not?





# Find the hidden litter

Check each item off in the space provided above

# Cut out, fold and play the knuckle game!







Corks, plastic lids & bottletops for Art. Glass jars, glass & plastic containers for storage To save the environment and make a sustainable future























# 31 DAY PLASTIC FREE CHALLENGE

Get started on living plastic free by completing these challenges.

| Saturday  |  |
|-----------|--|
| Friday    |  |
| Thursday  |  |
| Wednesday |  |
| Tuesday   |  |
| Monday    |  |
| Sunday    |  |

Use a reusable

water bottle

Keep a green bag handy

Day 10

Day 9

Day 8

Use a handkerchief instead of disposable tissues

Day 15

cafe if you forget your cup Drink your coffee in the

Choose a takeaway item that doesn't come in

Use aluminium foil instead of cl