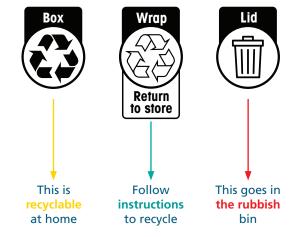

# **Scavenger hunt** Game #1

Not everything can go in our yellow-lid recycling bin so its important to know what can and cannot. How do you know if something is recyclable? These symbols help tell us if it is recyclable in our yellow recycling at home. Read their description so you will know which bin to put your waste in!

# **Scavenger hunt**Game #2

Not everything can go in our yellow-lid recycling bin so its important to know what can and cannot. How do you know if something is recyclable? These symbols help tell us if it is recyclable in our yellow recycling at home. Read their description so you will know which bin to put your waste in!

# Count the number of recycling symbols (The more recycling symbols the better!) Box Return to store