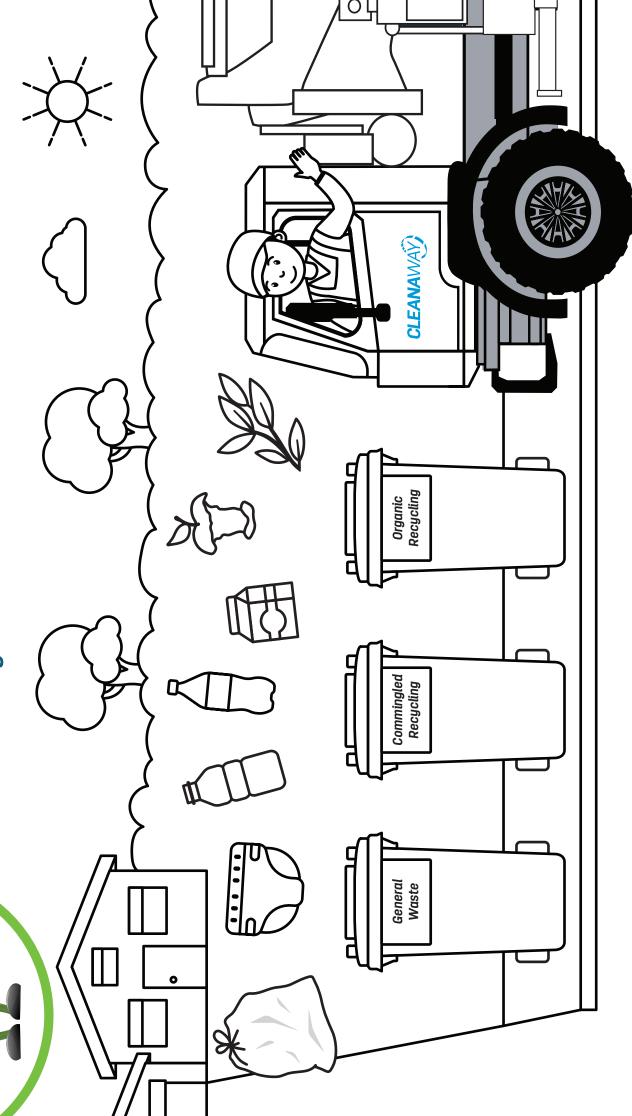

# Eco Champs can!

Colour the drawing below then match the waste items to the correct bin.