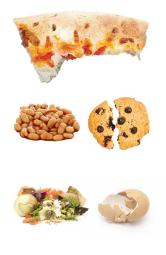

02 Next level recycling
- O3 Are you an Eco Champ?
  - Scavenger hunt
  - Quizzes and games
  - Colouring activities
  - Plastic free challenge
- 04 Videos and resources



# **Recycling basics**



# CLEANAWAY)



# Things to recycle every time

Keep recycling clean, dry and unbagged to maximise recovery



**Paper** 



**Cardboard** 



**Glass** 



Hard/rigid plastic



**Tins** 





Things to leave out of your recycling bin

Contamination in your bin can ruin your recycling



**Textiles**Repurpose or donate



**Broken glass**Bag in general waste bin



**Leftover food**Compost or organics bin,
or general waste



**Soft plastic**Dispose in general waste



**Liquids**Remove all liquids from containers



# **Next level recycling**





# SEPARATE

each material before disposal









Metal lids, clean cardboard, empty drink bottles and tin cans



Kitchen scraps and expired food



FOGO - Food and Garden Organics where available, or compost

**Organics** 





Dispose in general waste





USE the right bin



## Are you an Eco Champ?



# **Scavenger hunt** Game #1



Not everything can go in our yellow-lid recycling bin so its important to know what can and cannot. How do you know if something is recyclable? These symbols help tell us if it is recyclable in our yellow recycling at home. Read their description so you will know which bin to put your waste in!

Find the below items in your cupboard, check the label and tick which items can be recycled. Not every item has the label though!





# **Scavenger hunt**Game #2



Not everything can go in our yellow-lid