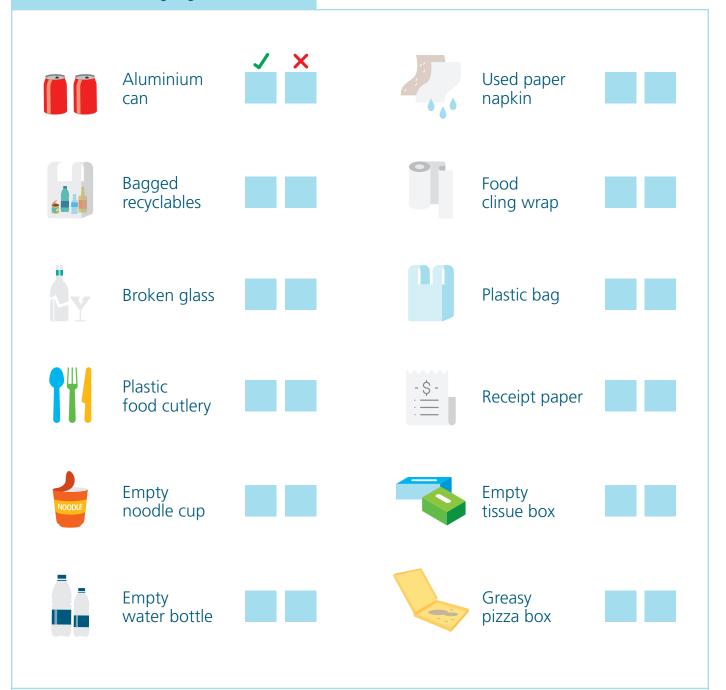

Find the below items in your cupboard, check the label and tick which items can be recycled. Not every item has the label though!

Not all items have the label though!