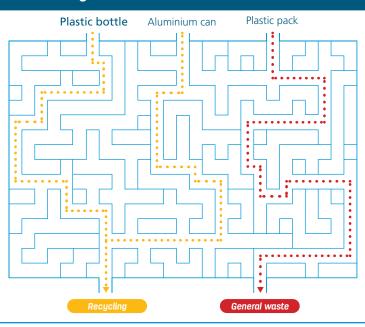

should Rachel dispose of it?

### Remaining pasta sauce

Compost or organics bin

### Glass jar

囚 Rinse and place in recycling bin

Lid

以 Separate lid and recycle

### Label

囚 Leave on jar and recycle



### **Plastic lid**

Remove and recycle

### **Container**

囚 Rinse and recycle

### Foil

囚

Rinse, collect with other foil and recycle

(Scrunch it up with other foil into a ping pong sized ball)

How should Jacob break down his yoghurt tub for disposal?

### **Container**

Rinse and recycle

### Foil cover

Rinse, collect with other foil and recycle

(Scrunch it up with other foil into a ping pong sized ball)

How should Shane dispose of a pizza box properly?

### **Greasy cardboard**

Compost or organics bin

### Clean cardboard

Remove crumbs and recycle



### Find the right bin



### Find the contaminants

| Α | В | Е | R | Α | G | S | 0 | D | J | Α | 0 | W | 1 | Α | F | K | Е | L | Е |
|---|---|---|---|---|---|---|---|---|---|---|---|---|---|---|---|---|---|---|---|
| C | Κ | D | S | Ν | Κ | L | Α | Α | Ε | 1 | Р | L | Α | S | Т | М | C | Α | N |
| G | М | R | Т | Κ | Т | 1 | М | S | Н | Α | Κ | D | S | J | 0 | F | S | D | 1 |
| S | D | М | F | Κ | Ε | S | D | Κ | J | F | S | D | C | Ν | Α | Р | D | 1 | Ν |
| C | 0 | М | M | Т | Х | Н | S | J | D | Α | Ε | Κ | Α | J | Ε | Α | 1 | М | 0 |
| Α | D | Р | F | Κ | Т | G | Ε | Ν | Ε | R | Ν | C | Α | L | Α | 1 | S | Α | G |
| S | Е | L | G | Е | 1 | 0 | R | G | Α | C | D | J | Ν | 1 | В | Ν | Е | Α | Ν |
| F | 1 | Α | Α | Κ | L | Т | Ε | Χ | Т | Τ | L | Ε | S | Α | Ν | Т | Α | D | J |
| Α | В | S | Т | R | М | Ε | Т |