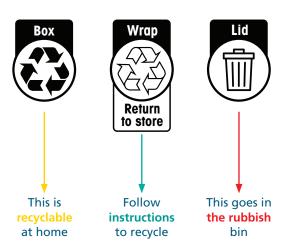

# **Scavenger hunt** Game #1

Not everything can go in our yellow-lid recycling bin so its important to know what can and cannot. How do you know if something is recyclable? These symbols help tell us if it is recyclable in our yellow recycling at home. Read their description so you will know which bin to put your waste in!

# **Scavenger hunt**Game #2

Not everything can go in our yellow-lid recycling bin so its important to know what can and cannot. How do you know if something is recyclable? These symbols help tell us if it is recyclable in our yellow recycling at home. Read their description so you will know which bin to put your waste in!

# Count the number of recycling symbols (The more recycling symbols the better!) Box Return to store