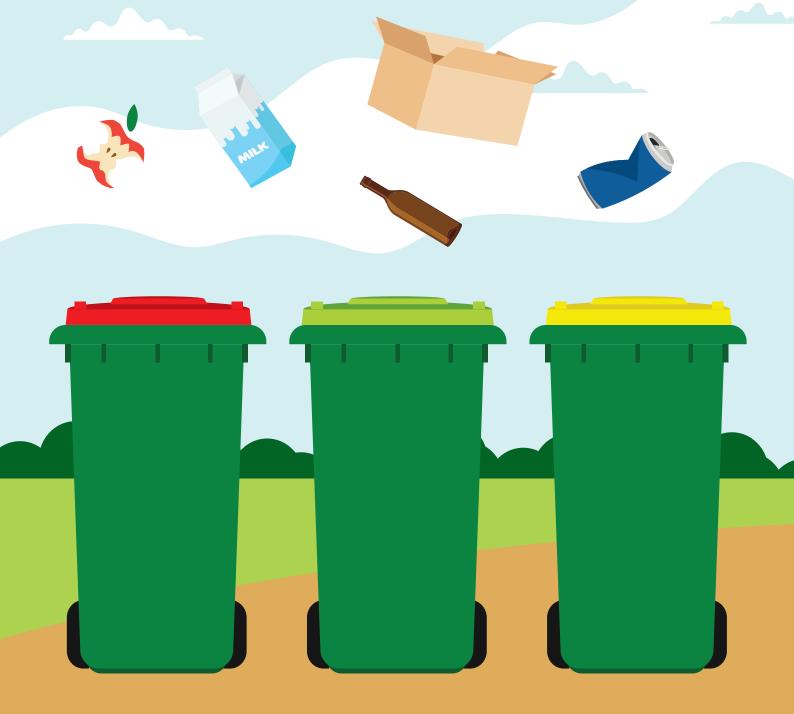

# Things to recycle every time

Keep recycling clean, dry and unbagged to maximise recovery

**Paper** 

**Cardboard** 

**Glass** 

Hard/rigid plastic

**Tins** 

Things to leave out of your recycling bin

Contamination in your bin can ruin your recycling

**Textiles**Repurpose or donate

**Broken glass**Bag in general waste bin

**Leftover food**Compost or organics bin,
or general waste

**Soft plastic**Dispose in general waste

**Liquids**Remove all liquids from containers