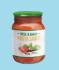

### Test your knowledge

Rachel has an expired jar of pasta sauce. How should Rachel dispose of it?

### Remaining pasta sauce

- ☐ Leave in jar and recycle
- Compost or organics bin

- ☐ Rinse and place in recycling bin
- ☐ Dispose in general waste

- ☐ Keep lid on and recycle
- ☐ Separate lid and recycle
- ☐ Dispose in general waste

### Remaining pasta sauce

Compost or organics bin