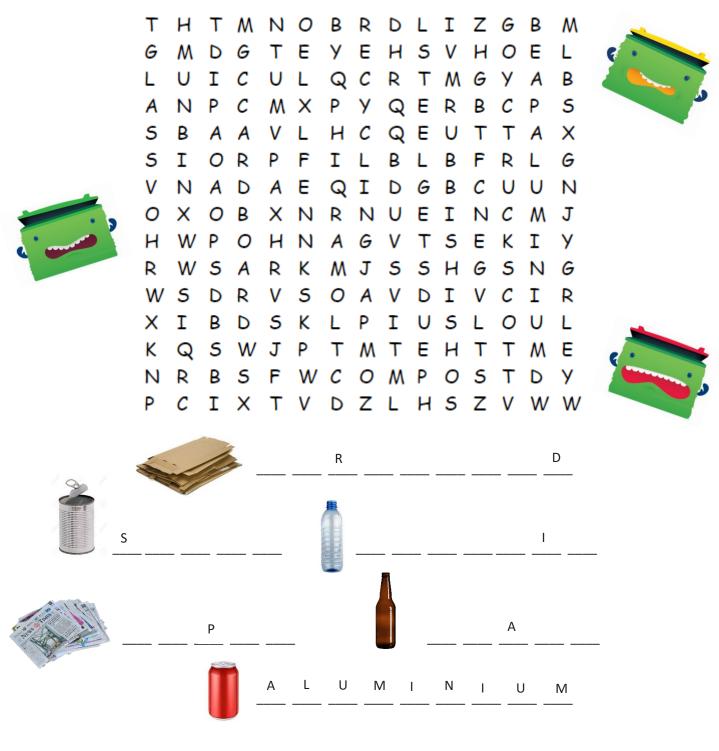

### kNOw Waste<sup>™</sup> Find-a-Word

Work out the materials of the items in the pictures to find the words hidden in the word search.

### Find these other words too!

- Compost
- Truck
- Bin

- Recycling
- Rubbish