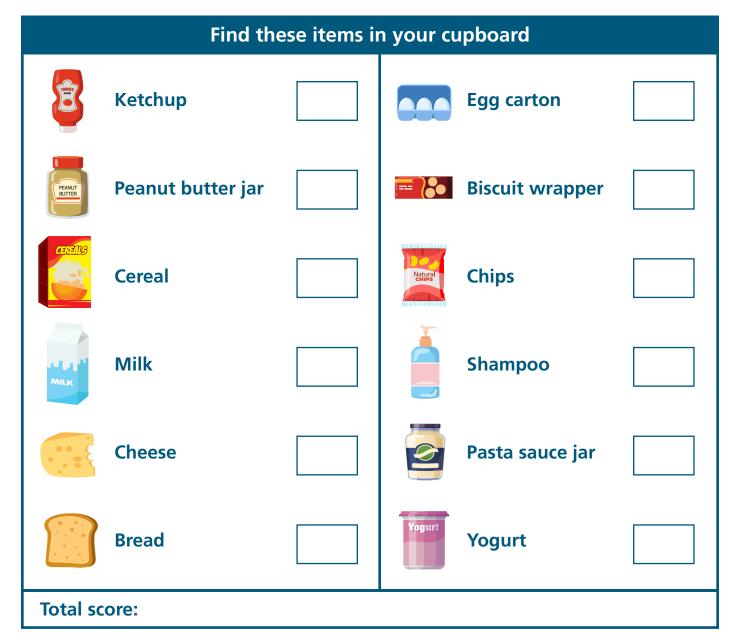

Find the below items in your cupboard, check the label and tick which items can be recycled. Not every item has the label though!