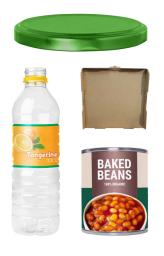

# **Scavenger hunt** Game #1

Not everything can go in our yellow-lid recycling bin so its important to know what can and cannot. How do you know if something is recyclable? These symbols help tell us if it is recyclable in our yellow recycling at home. Read their description so you will know which bin to put your waste in!

Find the below items in your cupboard, check the label and tick which items can be recycled. Not every item has the label though!