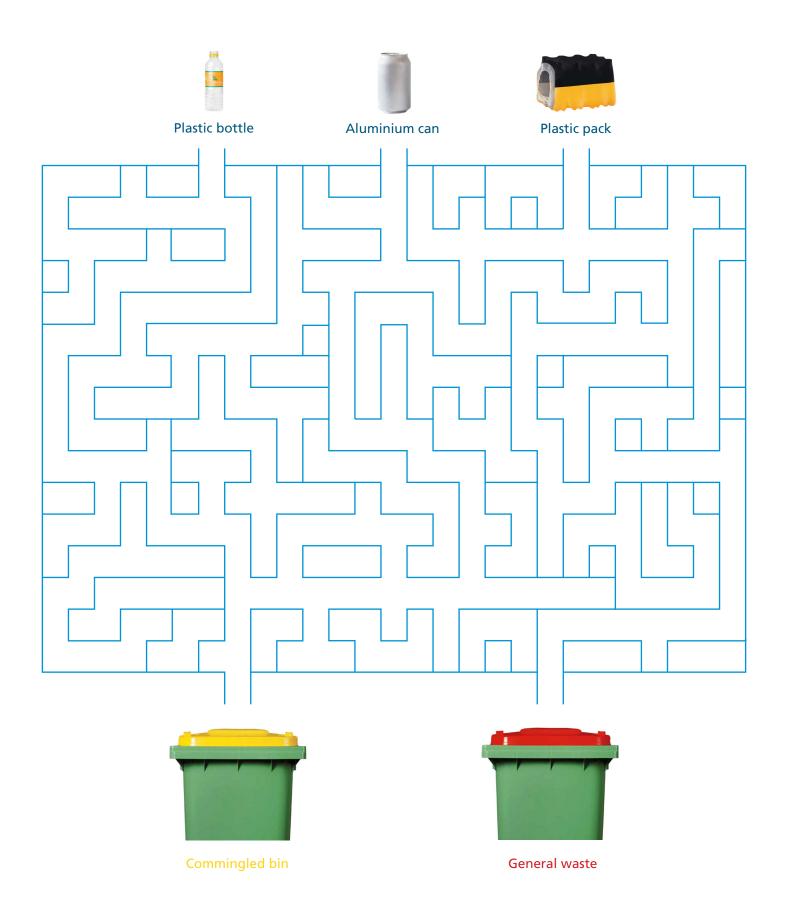

Remove and dispose in general waste
- ☐ Remove and recycle
- Leave on and recycle



- ☐ Dispose in general waste
- ☐ Rinse and recycle



- Rinse, collect with other foil and recycle
- ☐ Dispose in general waste
- ☐ Recycle with container



How should Jacob break down his yoghurt tub for disposal?



### **Container**

- ☐ Dispose in general waste
- ☐ Rinse and recycle
- ☐ Compost or organics bin



- ☐ Rinse, collect with other foil and recycle
- ☐ Dispose in general waste
- ☐ Shred and recycle



How should Shane dispose of a pizza box properly?



### **Greasy cardboard**

- ☐ Rinse and recycle
- ☐ Compost or organics bin



### Clean cardboard

- ☐ Rinse and recycle
- ☐ Remove crumbs and recycle
- ☐ Dispose in general waste



# Find the right bin

Lead the items to the right bin





### **Find the contaminants**





| Α | В | Ε | R | Α | G | S | 0 | D | J | Α | 0 | W | Τ | Α | F | Κ | Ε | L | Ε | Rags          |
|---|---|---|---|---|---|---|---|---|---|---|---|---|---|---|---|---|---|---|---|---------------|
| C | K | D | S | N | Κ | L | Α | Α | Ε | Ι | Р | L | Α | S | Т | M | C | Α | N | ☐ Textiles    |
| G | M | R | Т | K | Т | I | M | S | Н | Α | K | D | S | J | 0 | F | S | D | I | □ Nappies     |
| S | D | M | F | Κ | Ε | S | D | K | J | F | S | D | C | N | Α | Р | D | Т | N | ☐ Plastic bag |
| C | 0 | M | M | Ι | Х | Н | S | J | D | Α | Ε | K | Α | J | Ε | Α | Т | M | 0 | ☐ Food        |
| Α | D | Р | F | Κ | Т | G | Ε | N | Ε | R | Ν | C | Α | L | Α | ı | S | Α | G |               |
| S | Ε | L | G | Ε | Ι | 0 | R | G | Α | C | D | J | Ν | Ι | В | Ν | Ε | Α |