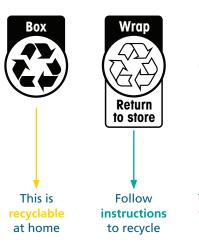

## Scavenger hunt Game #1

Not everything can go in our yellow-lid recycling bin so its important to know what can and cannot. How do you know if something is recyclable? These symbols help tell us if it is recyclable in our yellow recycling at home. Read their description so you will know which bin to put your waste in!

Find the below items in your cupboard, check the label and tick which items can be recycled. Not every item has the label though!

This goes in the rubbish

| Find these items in your cupboard |                   |  |         |                 |  |  |  |  |  |  |
|-----------------------------------|-------------------|--|---------|-----------------|--|--|--|--|--|--|
| B                                 | Ketchup           |  |         | Egg carton      |  |  |  |  |  |  |
| PEAULT                            | Peanut butter jar |  | <b></b> | Biscuit wrapper |  |  |  |  |  |  |
|                                   | Cereal            |  | Natural | Chips           |  |  |  |  |  |  |
| Milk                              | Milk              |  |         | Shampoo         |  |  |  |  |  |  |
| ••••                              | Cheese            |  | 2       | Pasta sauce jar |  |  |  |  |  |  |
|                                   | Bread             |  | Yogurt  | Yogurt          |  |  |  |  |  |  |
| Total score:                      |                   |  |         |                 |  |  |  |  |  |  |
|                                   |                   |  |         |                 |  |  |  |  |  |  |