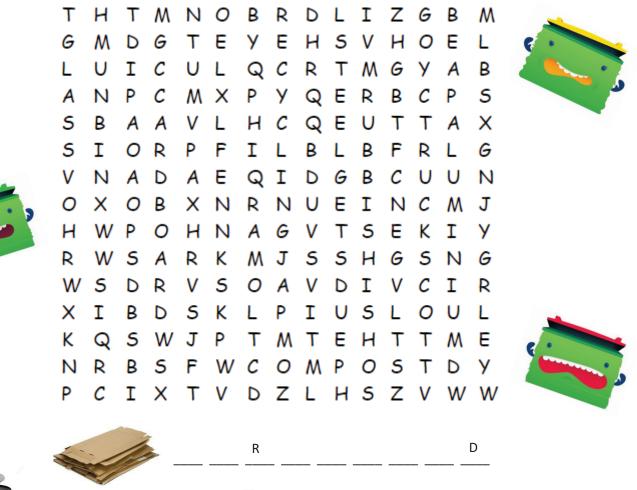

### kNOw Waste<sup>™</sup> Find-a-Word

Work out the materials of the items in the pictures to find the words hidden in the word search.

#### Find these other words too!

- Compost
- Truck
- Bin

Recycling

Rubbish

('~') What worms cannot eat CLEANAWAY MMM WWWWWWWWWWWWWWW 🕑 What worms can eat kNOw waste  $\left( \right)$ 