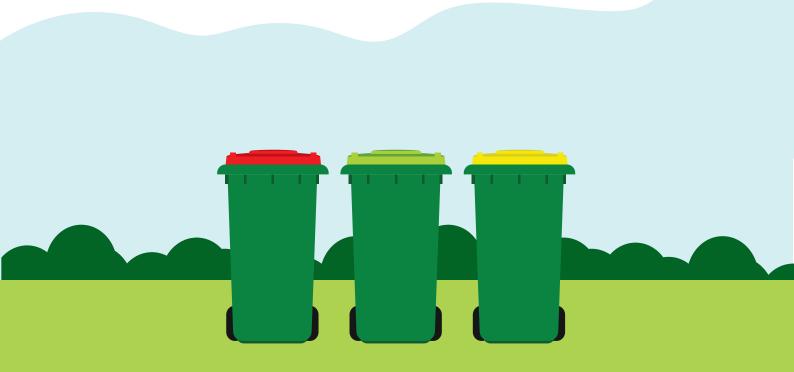

# **Recycling basics**

Paper

Cardboard

Glass

# Things to recycle every time

Keep recycling clean, dry and unbagged to maximise recovery

Hard/rigid plastic

Tins