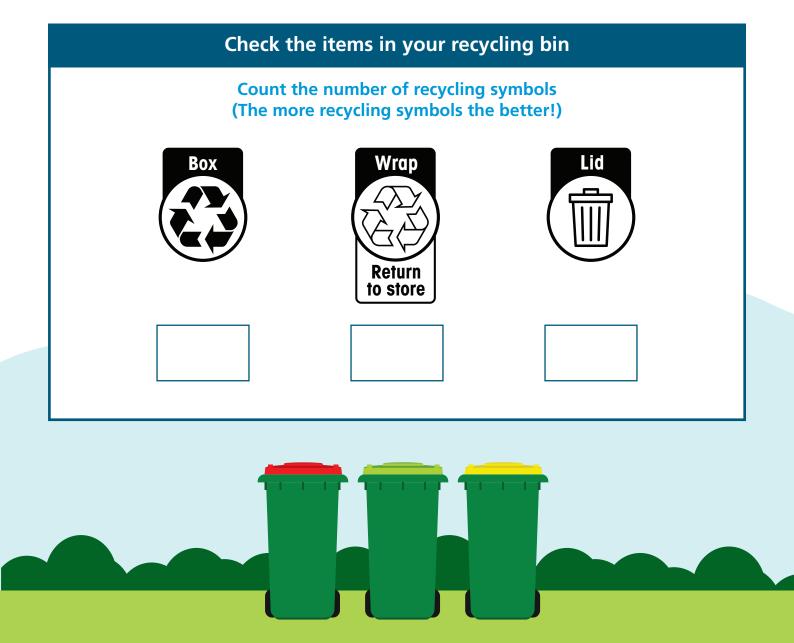

## Scavenger hunt Game #1

Not everything can go in our yellow-lid recycling bin so its important to know what can and cannot. How do you know if something is recyclable? These symbols help tell us if it is recyclable in our yellow recycling at home. Read their description so you will know which bin to put your waste in!

## **Scavenger hunt** Game #2

Not everything can go in our yellow-lid recycling bin so its important to know what can and cannot. How do you know if something is recyclable? These symbols help tell us if it is recyclable in our yellow recycling at home. Read their description so you will know which bin to put your waste in!