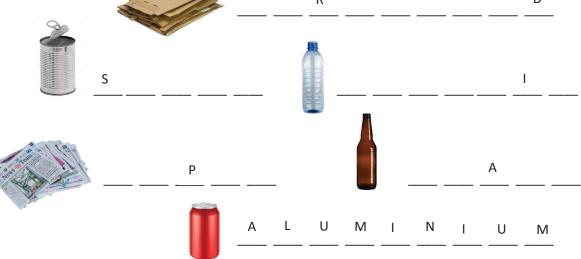

## Scavenger hunt Game #1

Not everything can go in our yellow-lid recycling bin so its important to know what can and cannot. How do you know if something is recyclable? These symbols help tell us if it is recyclable in our yellow recycling at home. Read their description so you will know which bin to put your waste in!

Find the below items in your cupboard, check the label and tick which items can be recycled. Not every item has the label though!

This goes in the rubbish

| Find these items in your cupboard |                   |  |         |                 |  |  |  |  |  |  |
|-----------------------------------|-------------------|--|---------|-----------------|--|--|--|--|--|--|
| B                                 | Ketchup           |  |         | Egg carton      |  |  |  |  |  |  |
| PEAULT                            | Peanut butter jar |  | <b></b> | Biscuit wrapper |  |  |  |  |  |  |
|                                   | Cereal            |  | Natural | Chips           |  |  |  |  |  |  |
| Milk                              | Milk              |  |         | Shampoo         |  |  |  |  |  |  |
| ••••                              | Cheese            |  | 2       | Pasta sauce jar |  |  |  |  |  |  |
|                                   | Bread             |  | Yogurt  | Yogurt          |  |  |  |  |  |  |
| Total score:                      |                   |  |         |                 |  |  |  |  |  |  |
|                                   |                   |  |         |                 |  |  |  |  |  |  |

Don't forget to put the items back in their place!