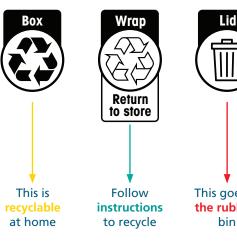

## Scavenger hunt Game #1

Not everything can go in our yellow-lid recycling bin so its important to know what can and cannot. How do you know if something is recyclable? These symbols help tell us if it is recyclable in our yellow recycling at home. Read their description so you will know which bin to put your waste in!

Find the below items in your cupboard, check the label and tick which items can be recycled. Not every item has the label though!

This goes in the rubbish

| Find these items in your cupboard |                   |  |         |                 |  |  |  |  |  |  |
|-----------------------------------|-------------------|--|---------|-----------------|--|--|--|--|--|--|
| B                                 | Ketchup           |  |         | Egg carton      |  |  |  |  |  |  |
| PEAULT                            | Peanut butter jar |  | <b></b> | Biscuit wrapper |  |  |  |  |  |  |
|                                   | Cereal            |  | Natural | Chips           |  |  |  |  |  |  |
| Milk                              | Milk              |  |         | Shampoo         |  |  |  |  |  |  |
| ••••                              | Cheese            |  | 2       | Pasta sauce jar |  |  |  |  |  |  |
|                                   | Bread             |  | Yogurt  | Yogurt          |  |  |  |  |  |  |
| Total score:                      |                   |  |         |                 |  |  |  |  |  |  |
|                                   |                   |  |         |                 |  |  |  |  |  |  |

Don't forget to put the items back in their place!