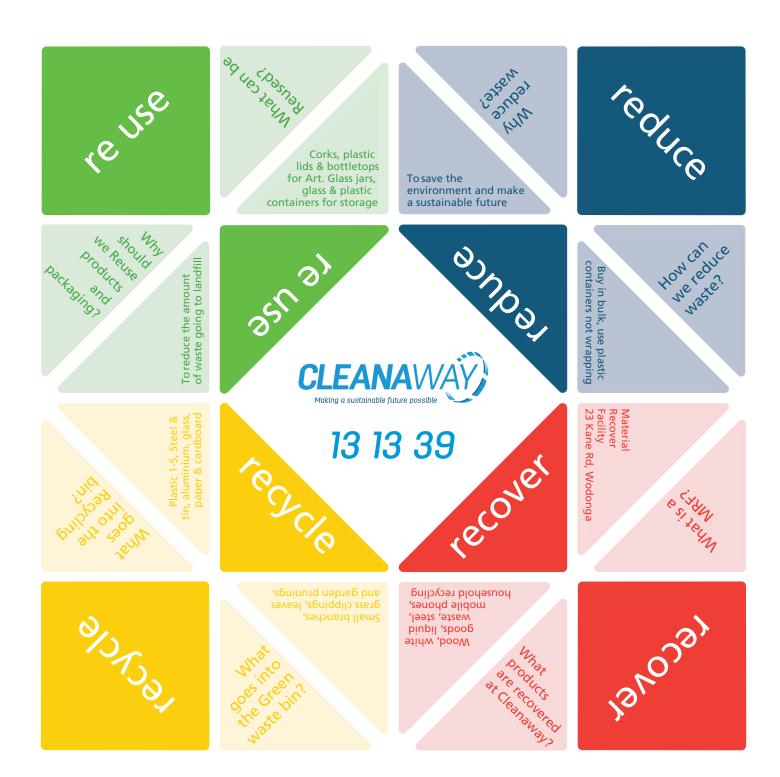

# Next level recycling

# How do you take your recycling to the next level?

- 1. Don't complicate recycling. Simply5 it!
- 2. <u>How to source separate everyday items for</u> <u>better recycling</u>
- 3. Can meat trays be recycled?
- 4. Can everything in a box of pizza be recycled?
- 5. How do you recycle a packet of biscuits?
- 6. <u>How do you recycle a pasta sauce jar?</u>