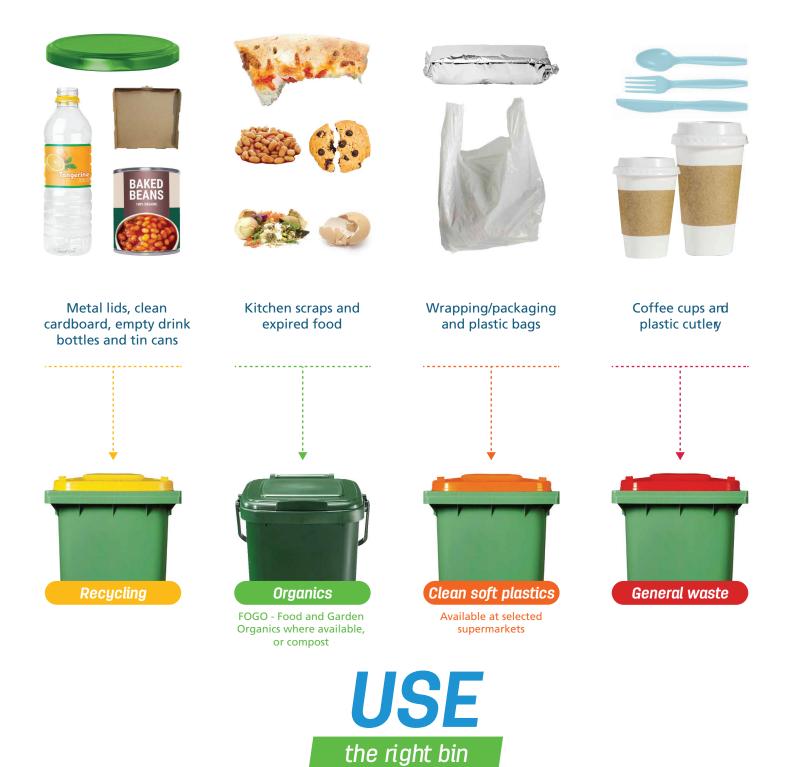

# **Recycling basics**

Paper

Cardboard

Glass

# Things to recycle every time

Keep recycling clean, dry and unbagged to maximise recovery

Hard/rigid plastic

Tins

# Things to leave out of your recycling bin

Contamination in your bin can ruin your recycling

**Textiles** Repurpose or donate

Broken glass Bag in general waste bin

Leftover food Compost or organics bin, or general waste

Soft plastic Recycle at selected supermarkets

Liquids Remove all liquids from containers