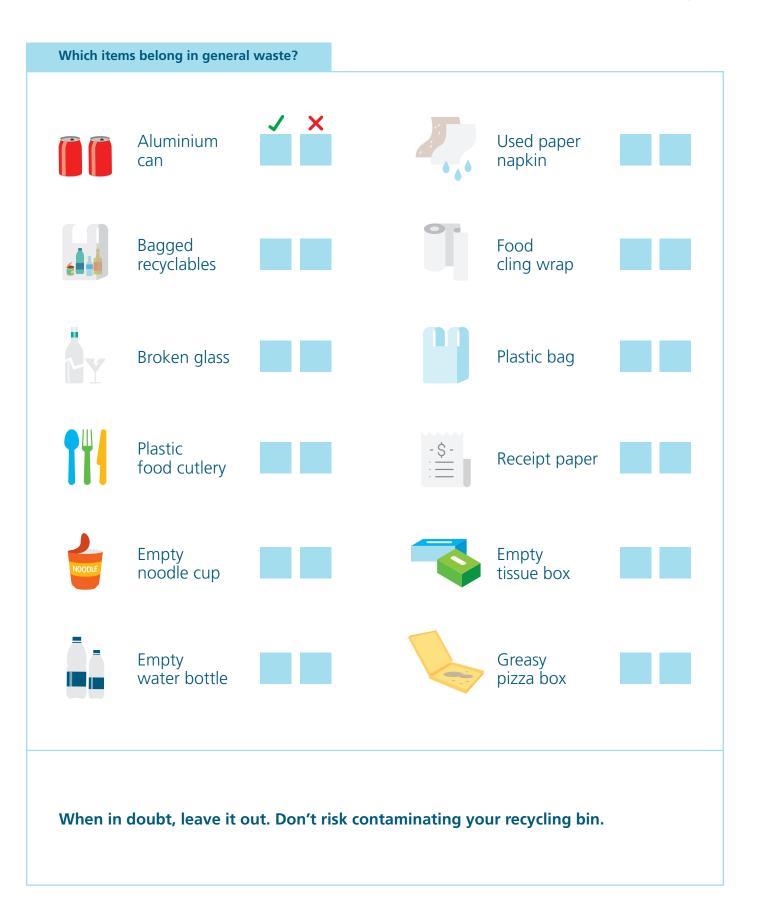

# Things to leave out of your recycling bin

Contamination in your bin can ruin your recycling

**Textiles** Repurpose or donate

Broken glass Bag in general waste bin

Leftover food Compost or organics bin, or general waste

Soft plastic Recycle at selected supermarkets

Liquids Remove all liquids from containers