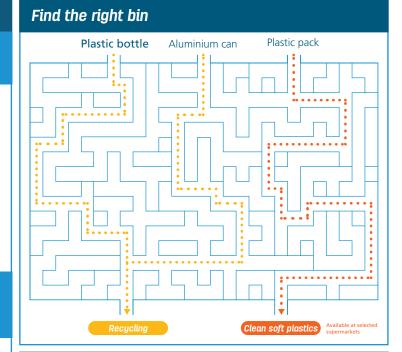

# Find the right bin

Lead the items to the right bin

Commingled bin

Clean soft plastic (available in selected supermarkets)