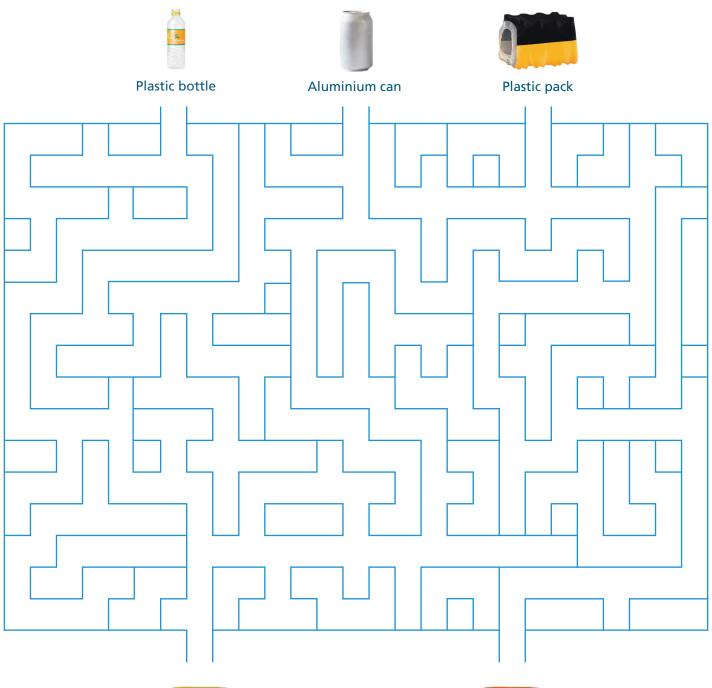

# Find the right bin

Lead the items to the right bin

Commingled bin

Clean soft plastic (available in selected supermarkets)