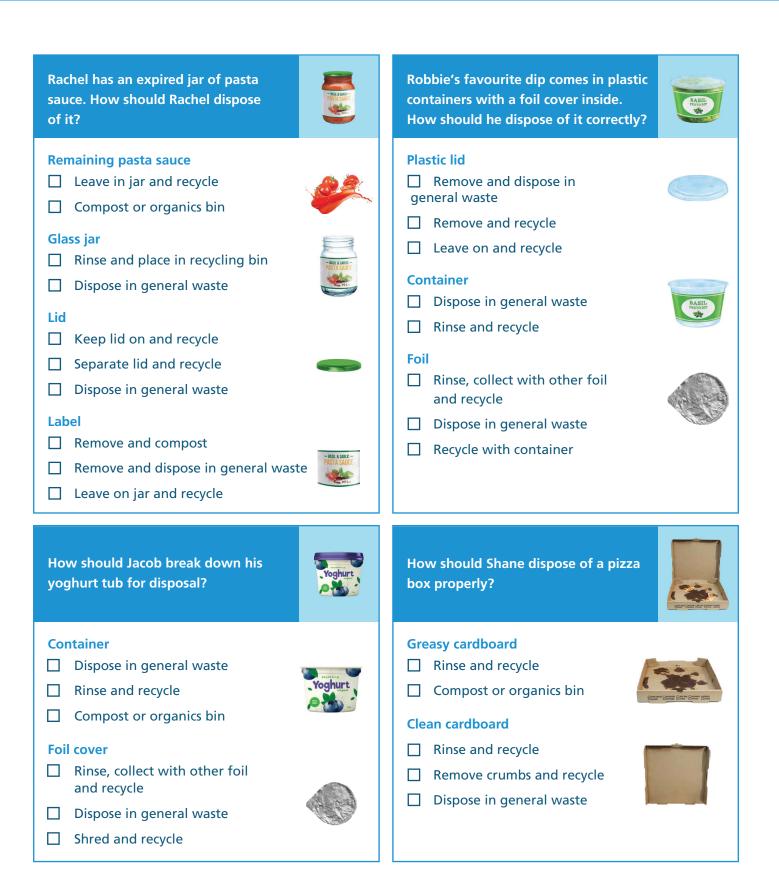

#### Test your knowledge

Rachel has an expired jar of pasta sauce. How should Rachel dispose of it?

**Remaining pasta sauce** Compost or organics bin **Glass** iar  $\mathbf{\nabla}$ Rinse and place in recycling bin Lid 5 Separate lid and recycle Label 5 Leave on jar and recycle Robbie's favourite dip comes in plastic containers with a foil cover inside. How should he dispose of it correctly? **Plastic lid** Remove and recycle Container 5 **Rinse and recycle** Foil 5 Rinse, collect with other foil and recycle (Scrunch it up with other foil into a ping pong sized ball)

How should Jacob break down his yoghurt tub for disposal?

Container

Rinse and recycle

Foil cover Rinse, collect with other foil and recycle (Scrunch it up with other foil into a ping pong sized ball)

How should Shane dispose of a pizza box properly?

Greasy cardboard Compost or organics bin

Clean cardboard Remove crumbs and recycle