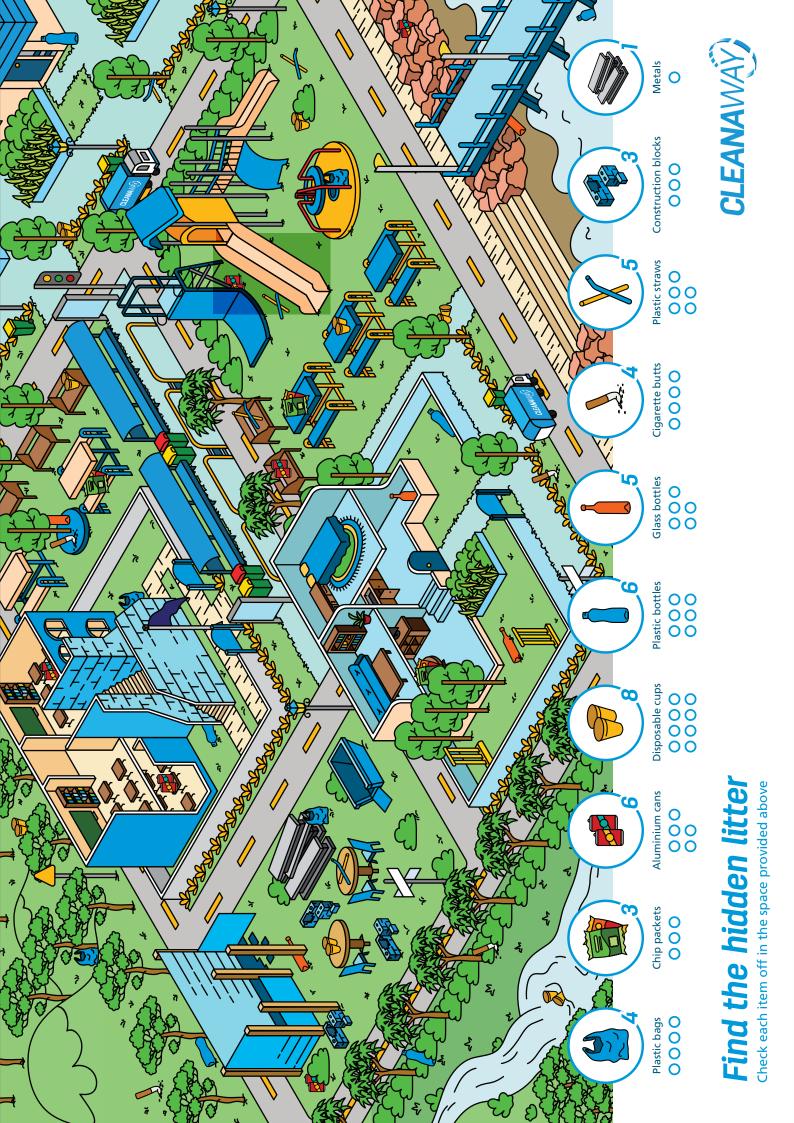

## Scavenger hunt Game #1

Not everything can go in our yellow-lid recycling bin so its important to know what can and cannot. How do you know if something is recyclable? These symbols help tell us if it is recyclable in our yellow recycling at home. Read their description so you will know which bin to put your waste in!

Find the below items in your cupboard, check the label and tick which items can be recycled. Not every item has the label though!

This goes in the rubbish

| Find these items in your cupboard |                   |  |         |                 |  |  |  |  |  |  |
|-----------------------------------|-------------------|--|---------|-----------------|--|--|--|--|--|--|
| B                                 | Ketchup           |  |         | Egg carton      |  |  |  |  |  |  |
| PEAULT                            | Peanut butter jar |  | <b></b> | Biscuit wrapper |  |  |  |  |  |  |
|                                   | Cereal            |  | Natural | Chips           |  |  |  |  |  |  |
| Milk                              | Milk              |  |         | Shampoo         |  |  |  |  |  |  |
| ••••                              | Cheese            |  | 2       | Pasta sauce jar |  |  |  |  |  |  |
|                                   | Bread             |  | Yogurt  | Yogurt          |  |  |  |  |  |  |
| Total score:                      |                   |  |         |                 |  |  |  |  |  |  |
|                                   |                   |  |         |                 |  |  |  |  |  |  |

Don't forget to put the items back in their place!