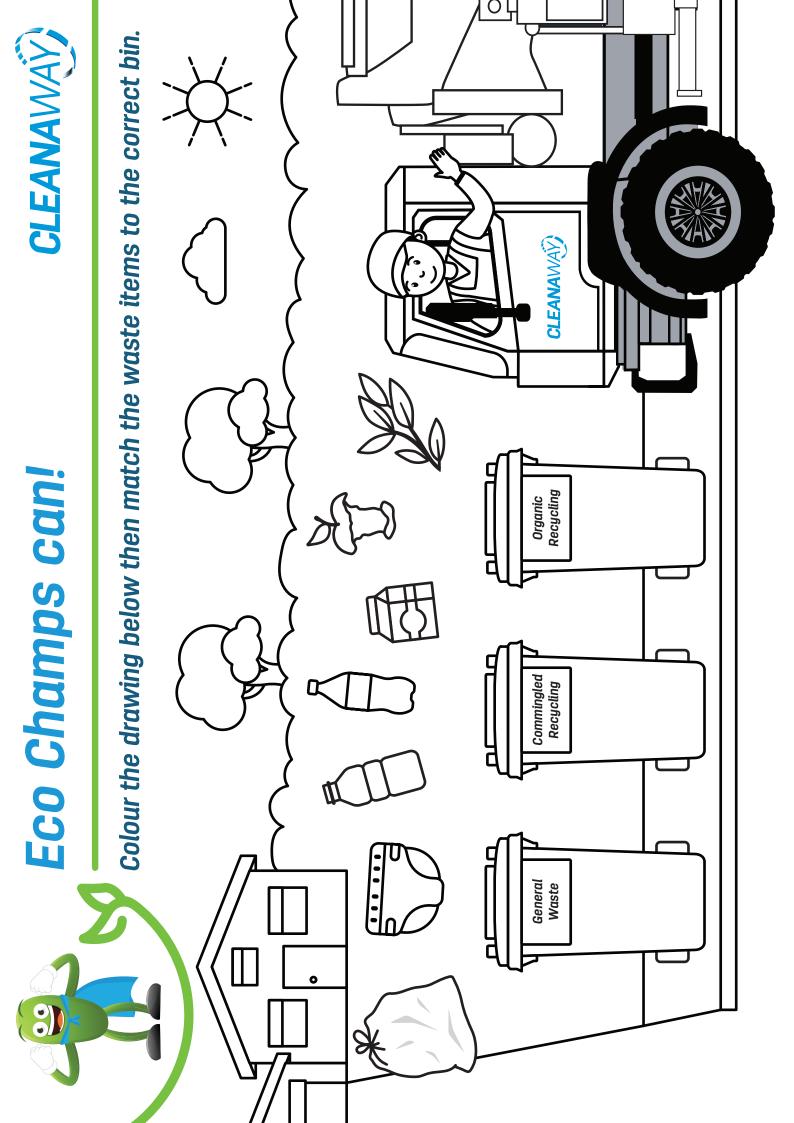

e of it correctly? **Plastic lid** Remove and recycle Container 5 **Rinse and recycle** Foil 5 Rinse, collect with other foil and recycle (Scrunch it up with other foil into a ping pong sized ball)

How should Jacob break down his yoghurt tub for disposal?

Container

Rinse and recycle



Foil cover Rinse, collect with other foil and recycle (Scrunch it up with other foil into a ping pong sized ball)

How should Shane dispose of a pizza box properly?

Greasy cardboard Compost or organics bin

Clean cardboard Remove crumbs and recycle





#### Find the contaminants



### kNOw Waste<sup>™</sup> Find-a-Word

Work out the materials of the items in the pictures to find the words hidden in the word search.





#### Find these other words too!

- Compost
- Truck
- Bin





Recycling

Rubbish



('~') What worms cannot eat CLEANAWAY MMM WWWWWWWWWWWWWWW 🕑 What worms can eat kNOw waste  $\left( \right)$ 





















# Cut out, fold and play the knuckle game!





# **31 DAY PLASTIC FREE CHALLENGE**

<u>Get started on living plastic free by completing these challenges.</u>



# Even more recycling resources



Looking for more interactive and fun recycling resources? Here are some of our best videos and Greenius! A super engaging recycling learning site with games, quizzes and videos. Earn your Eco Champ certificate when you complete!



#### Are you a Greenius?

Visit Greenius.com.au

#### What to do with plastics?

- 1. <u>Plastic free tips shopping, laundry, bathroom</u> <u>and kitchen</u>
- 2. Bathroom plastic minimisation and plastic audits
- 3. How to be plastic smar