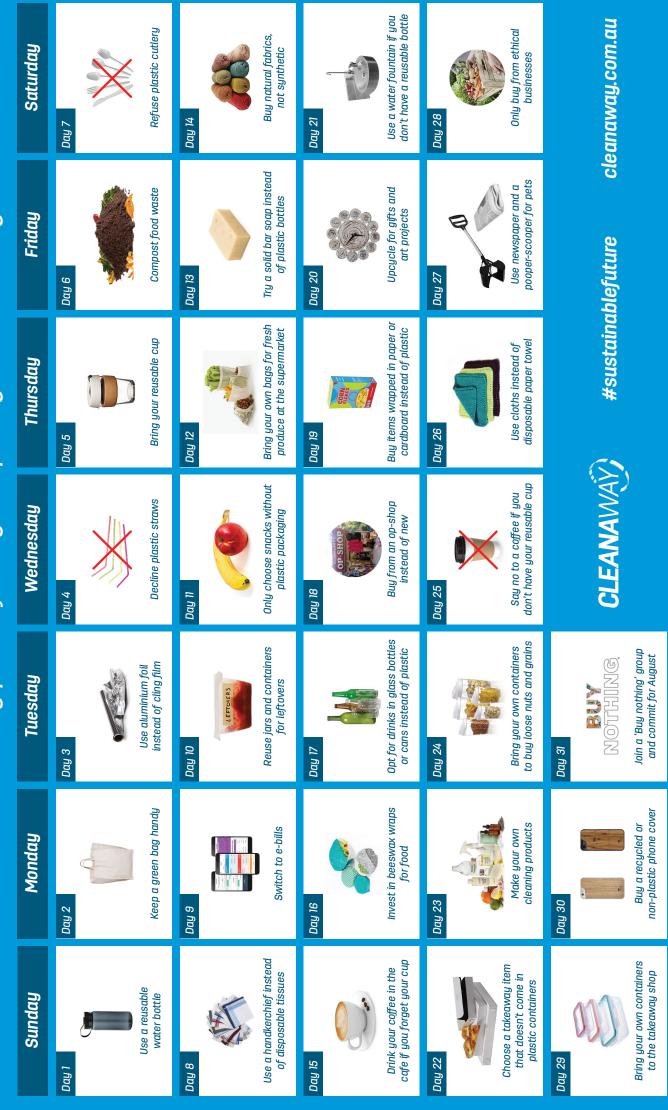

# **31 DAY PLASTIC FREE CHALLENGE**

<u>Get started on living plastic free by completing these challenges.</u>