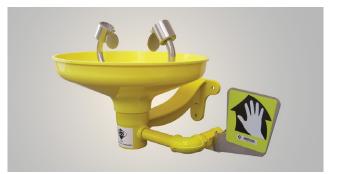

# Showers and eyewash

Our range of showers and eyewash are stainless steel construction for long service life in all environments. They comply with AS4775 and ANSI Z358 for emergency eyewash and shower equipment. We supply different models to suit any application.