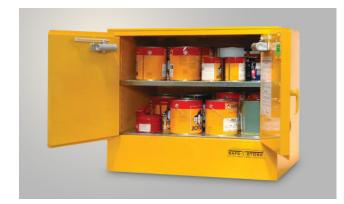

# Storage cabinets

We offer a range of storage cabinets including flammable liquid, corrosive substances, aerosol and gas cylinder stores and more.