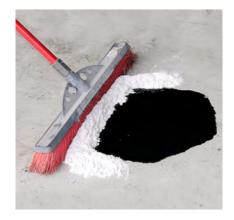

Magic Monkey absorbent This lightweight dry granular sorbent is safe for people, plants, animals and food processing facilities. Effective on most types of spills including oils, fuels, chemicals, paint, antifreeze bases, bodily fluids, non-hydrofluoric acids and many others. The granular sorbent is sprinkled onto the spill which then turns to a solid. The spill can then be easily swept away with a broom.