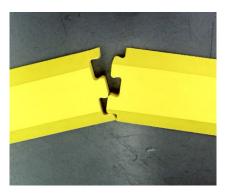

### **Drive over bund**

The wall bund is designed to contain and prevent liquids from migrating outside the area of its containment. Used primarily as a wall that has a footprint which is only 14cm wide by 7.5cm high. The wall bund has a half-moon collapsible sponge which is encased in a strong yellow truck tarp vinyl material. This provides a watertight, nonslip surface and a round footprint to walk on or driver over. The wall bund collapses and springs back to its original half-moon shape providing the perfect wall bund for liquid containment.