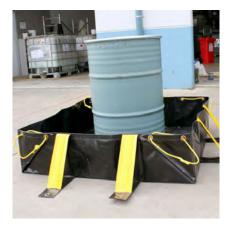

### **Collapsible bunds**

Our bunds unpack quickly for emergency situations and conveniently stores in small spaces which makes it a great portable bund. The drive through design is ideal for small equipment decon, saddle tank ruptures and transformer storage. Our bunds have no parts to assemble or dismantle making them fast and easy to set up and repack. Collapsible bunds are reusable. Just clean and place in the storage bag for re-use.