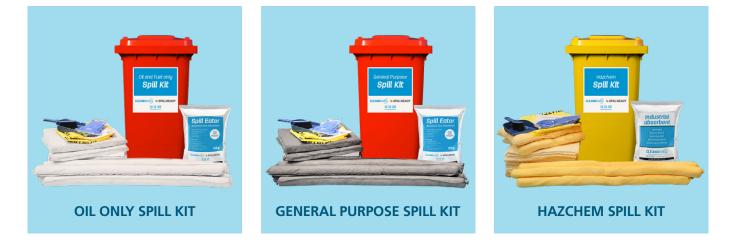

# Spill kits

Cleanway has a comprehensive range of spill kits. We can also custom design a spill kit to suit your needs. Spill kits are available in Oil Only, General Purpose and Hazchem.

**GENERAL PURPOSE ABSORBENTS** are grey in colour and are also sometimes referred to as Universal. As a general rule of thumb if the spill has happened indoors use a grey product to absorb both oil and water based substances (technically referred to as hydrophilic). Best choice for almost any situation.

**OIL ONLY ABSORBENTS** are best used outdoors to absorb just oil based spills (petrol, diesel, and solvents) and are technically referred to as hydrophobic. These products are white in colour and also come in a range of shapes and sizes. They are best used outdoors.

**HAZCHEM ABSORBENTS CHEMICAL** or toxic spills require polypropylene meltblown absorbents. These are yellow in colour and are referred to as Hazchem. Please remember that chemical spills can be extremely hazardous and should not be cleaned up without the correct training or protective equipment. These can be used indoors or out.