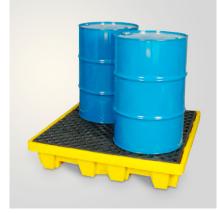

Spill pallets and overpack drums Cleanaway have a complete range of spill pallets, drum spill pallets and overpack drums to ensure the workplace is compliant in case of spills and leaks.

- All polyethylene construction
- Offer excellent chemical resistance and will not rust or corrode
- Spill pallets have access for forklift
- Spill pallets and overpacks available different sizes