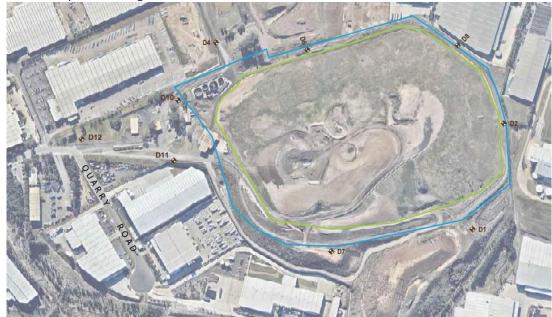

| -                                                       | -                                   | -                                                                     | Removed due to construction works   |
| D12                 | 36                        | 150                     | 76.9                                                     | 24.2                              | 52.7                                                       | 19.9                                                    | 4.3                                 | 5.0                                                                   | 260mm rainwater,                    |

All test results acquired from Arcadis December 2018 Report

#### Figure 1: Dust Deposition Gauge Locations