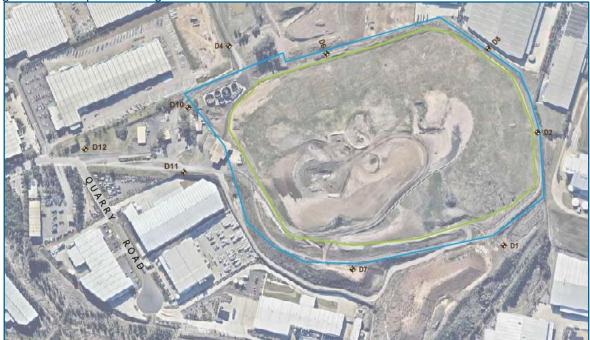

| 2.7                                                     | 0.3                                 | 5.0                                                                   | 40mm rainwater                      |
| D12                 | 29                        | 150                     | 5.0                                                      | 5.0                               | <0.1                                                       | 3.6                                                     | 1.4                                 | 5.0                                                                   | 30mm rainfall                       |

All test results acquired from Arcadis June 2018 Report

#### Figure 1: Dust Deposition Gauge Locations