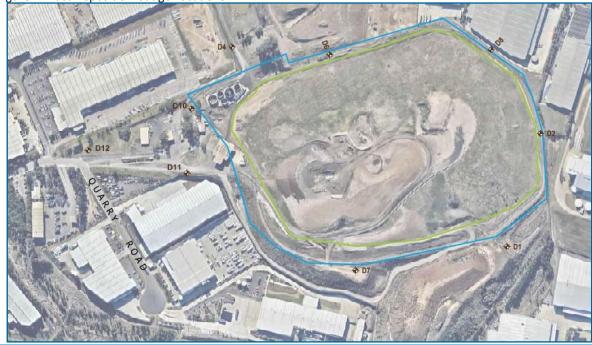

All test results acquired from Arcadis July 2018 Report

Figure 1: Dust Deposition Gauge Locations