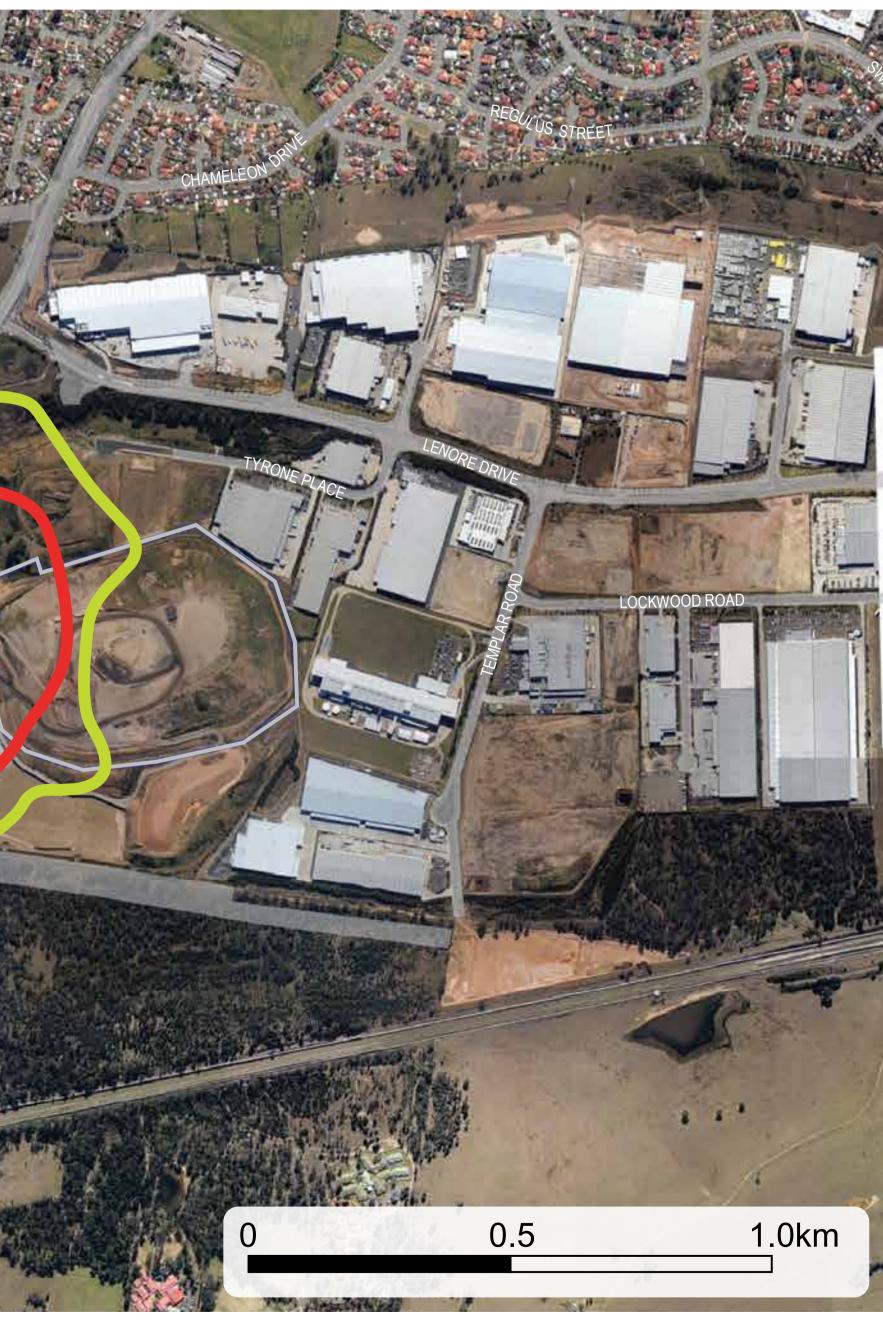

## Odour Management System Design – contour map

Proposed waste transfer site 20U with O% abatement (99th percentile) 20U with 40% abatement (100th percentile)

The **red line** indicates the extent of odour concentrations when assessed against the 'compliance standard'. This standard allows for odour concentrations to be above criterion for a number of hours each year.

The **green line** indicates the extent of odour concentrations when assessed against the 'design standard'. This standard does not allow for odour concentrations to be above criterion for any hours in the year.