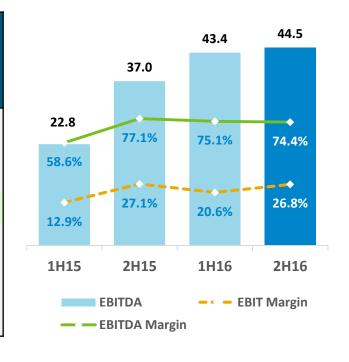

#### **Key Finance Measures**

| \$ million                 | FY16    |        |        | FY15   |        |        | Comparison % changes |                |                |
|----------------------------|---------|--------|--------|--------|--------|--------|----------------------|----------------|----------------|
|                            | Total   | 2H16   | 1H16   | Total  | 2H15   | 1H15   | FY16 v<br>FY15       | 2H16 v<br>1H16 | 2H16 v<br>2H15 |
| Gross external revenue     | 252.0   | 117.1  | 134.9  | 170.7  | 98.2   | 72.5   | 47.6%                | (13.2)%        | 19.2%          |
| Less levies and carbon tax | (134.4) | (57.3) | (77.1) | (83.8) | (50.2) | (33.6) | (60.4)%              | 25.7%          | (14.1)%        |
| Net external revenue       | 117.6   | 59.8   | 57.8   | 86.9   | 48.0   | 38.9   | 35.3%                | 3.5%           | 24.6%          |
| EBITDA                     | 87.9    | 44.5   | 43.4   | 59.8   | 37.0   | 22.8   | 47.0%                | 2.5%           | 20.3%          |
| EBITDA Margin <sup>1</sup> | 74.7%   | 74.4%  | 75.1%  | 68.8%  | 77.1%  | 58.6%  |                      |                |                |
| EBIT                       | 27.9    | 16.0   | 11.9   | 18.0   | 13.0   | 5.0    | 55.0%                | 34.5%          | 23.1%          |
| EBIT Margin <sup>1</sup>   | 23.7%   | 26.8%  | 20.6%  | 20.7%  | 27.1%  | 12.9%  |                      |                |                |