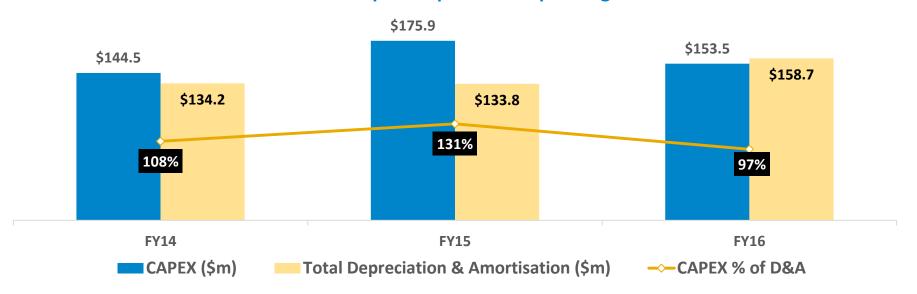

area of focus in 2H17 and beyond



50%

100%

- Fleet utilisation and maintenance improvements through ONE Fleet Team.
- Reducing the level of high cost agency labour and rationalisation of loss making branches will continue into FY17
- Merging of regional branches where applicable under one common go to market brand to continue into FY17 for improved customer service



# Update on Strategic Initiatives Capital for Cash





- FY16 capital expenditure of \$153.5 million (including volume payments related to Melbourne Regional Landfill) is below D&A for the year
- FY17 D&A expense expected to be ~\$165-170 million with increase over FY16 due mainly to increase in landfill cell amortisation
- FY17 capital expenditure spending will be lower than D&A

#### **Capital Expenditure Spending**





## Update on Strategic Initiatives Capital for Cash contd.





- Forecast annual spending over the next five years has reduced:
  - Actual spend in FY16 \$45.1 million (\$59 million previously forecast)
  - Spend FY17 to FY20 ~\$40-45 million per annum (~\$50 million previously forecast)
- Disciplined focus on cost and implementation Spending rate per annum will decline from FY21 onwards
- No impact on total remediation and rectification provision





# Update on Strategic Initiatives Clarity for Alignment





- Safety performance and employee engagement improvement to continue
- Simplified and flatter organisation structure decentralised but standardised to leverage – ONE COMPANY
- Development of functional Playbooks to standardise the Cleanaway Way
- Operating reviews rhythm