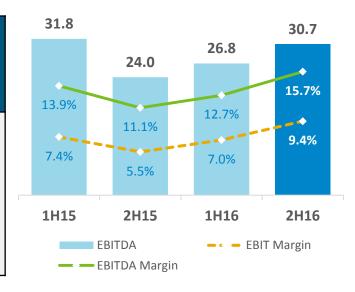

#### **Key Finance Measures**

| A\$ million          | FY16  |       |       | FY15  |       |       | Comparison<br>% changes |                |                |
|----------------------|-------|-------|-------|-------|-------|-------|-------------------------|----------------|----------------|
|                      | Total | 2H16  | 1H16  | Total | 2H15  | 1H15  | FY16 v<br>FY15          | 2H16 v<br>1H16 | 2H16 v<br>2H15 |
| Net external revenue | 407.0 | 195.6 | 211.4 | 445.9 | 216.8 | 229.1 | (8.7)%                  | (7.5)%         | (9.8)%         |
| EBITDA               | 57.5  | 30.7  | 26.8  | 55.8  | 24.0  | 31.8  | 3.0%                    | 14.6%          | 27.9%          |
| EBITDA Margin        | 14.1% | 15.7% | 12.7% | 12.5% | 11.1% | 13.9% |                         |                |                |
| EBIT                 | 33.0  | 18.3  | 14.7  | 28.9  | 11.9  | 17.0  | 14.2%                   | 24.5%          | 53.8%          |
| EBIT Margin          | 8.1%  | 9.4%  | 7.0%  | 6.5%  | 5.5%  | 7.4%  |                         |                |                |