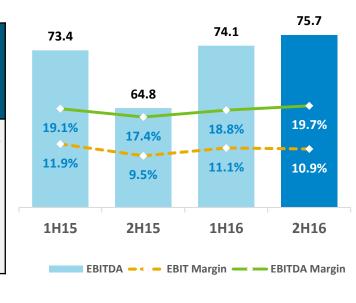

## Solids – Collections Underlying Results

#### **Key Finance Measures**

| \$ million           | FY16  |       |       | FY15  |       |       | Comparison<br>% changes |                |                |
|----------------------|-------|-------|-------|-------|-------|-------|-------------------------|----------------|----------------|
|                      | Total | 2H16  | 1H16  | Total | 2H15  | 1H15  | FY16 v<br>FY15          | 2H16 v<br>1H16 | 2H16 v<br>2H15 |
| Net external revenue | 778.1 | 384.9 | 393.2 | 755.8 | 372.0 | 383.8 | 3.0%                    | (2.1)%         | 3.5%           |
| EBITDA               | 149.8 | 75.7  | 74.1  | 138.2 | 64.8  | 73.4  | 8.4%                    | 2.2%           | 16.8%          |
| EBITDA Margin        | 19.3% | 19.7% | 18.8% | 18.3% | 17.4% | 19.1% |                         |                |                |
| EBIT                 | 85.7  | 42.1  | 43.6  | 81.0  | 35.5  | 45.5  | 5.8%                    | (3.4)%         | 18.6%          |
| EBIT Margin          | 11.0% | 10.9% | 11.1% | 10.7% | 9.5%  | 11.9% |                         |                |                |