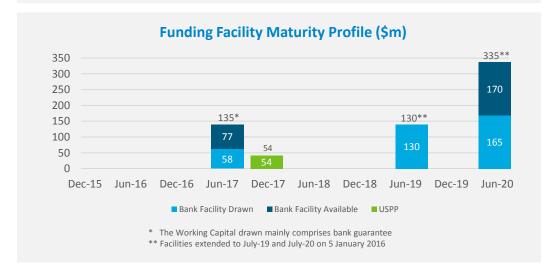

_          | _     |  |
| Total net finance costs                                                    | 34.5    | 27.1  | 34.5       | 28.0  |  |



## Capital Structure - Debt

#### **Key Finance Measures – Net Debt Composition**

| A\$ million                              | 30 Jun 16 | 31 Dec 15 | 30 Jun 15 |
|------------------------------------------|-----------|-----------|-----------|
| Current interest bearing liabilities     | 0.8       | 0.7       | 0.7       |
| Non-current interest bearing liabilities | 358.6     | 359.7     | 351.0     |
| Gross Debt                               | 359.4     | 360.4     | 351.7     |
| Cash and cash equivalents                | (48.3)    | (35.3)    | (37.0)    |
| Net Debt                                 | 311.1     | 325.1     | 314.7     |



#### **Key Points**

- Net debt to underlying EBITDA ratio 1.11x (pcp:1.36x)
- At 30 June 2016 the Group had \$247 million of headroom under the syndicated banking facilities
- Average debt maturity at 30 June 2016 is 3.5 years (pcp: 3.6 years)



## Reconciliation of Divisional Results to Statutory Segment Disclosures

| A\$ million                                | Solids<br>Collections | Solids Post<br>Collections | Eliminations - Solids | Total<br>Solids | Total<br>Liquids<br>& Ind Serv | Associates | Corporate<br>& Other | Eliminations<br>– Group | GROUP   |
|--------------------------------------------|-----------------------|----------------------------|-----------------------|-----------------|--------------------------------|------------|----------------------|-------------------