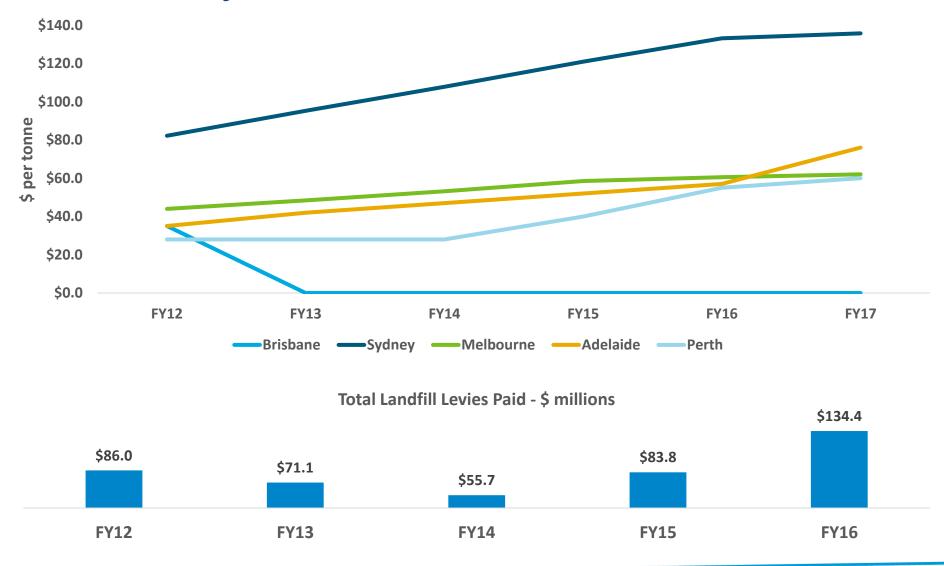

| 16.0   | 11.9   | 18.0   | 13.0   | 5.0    | 55.0%                | 34.5%          | 23.1%          |
| EBIT Margin <sup>1</sup>   | 23.7%   | 26.8%  | 20.6%  | 20.7%  | 27.1%  | 12.9%  |                      |                |                |



#### **Key Points**

- Landfill volumes increased compared to last year
- Melbourne Regional Landfill (MRL) acquisition performing well. Landfill extension application submitted
- Bio gas expansion at MRL to be undertaken during FY17
- Erskine Park (NSW) landfill to close Q4FY17

- All Clayton landfills now expected to close towards the end of 2017 resulting in:
  - Establishment of new transfer station in South East Melbourne
  - Post Collections EBIT to increase following closure of Clayton landfills



## **Australian Landfill Levies**





## **Liquids and Industrial Services**

Cleanaway is the largest hydrocarbons recycling business in Australia and a leader in the overall liquids and industrial services market



Collecting and processing 130 million litres of mineral oil, offsetting Australia's annual requirements for oil by 900,000 barrels



Collecting and processing over 600 million litres of hazardous and non-hazardous liquids



Proving a wide range of environmentally focussed industrial services across the country



## **Liquids and Industrial Services Underlying Results**

#### **Key Finance Measures**

| A\$ million          | FY16  |       |       | FY15  |       |       | Comparison<br>% changes |                |                |
|----------------------|-------|-------|-------|-------|-------|-------|----