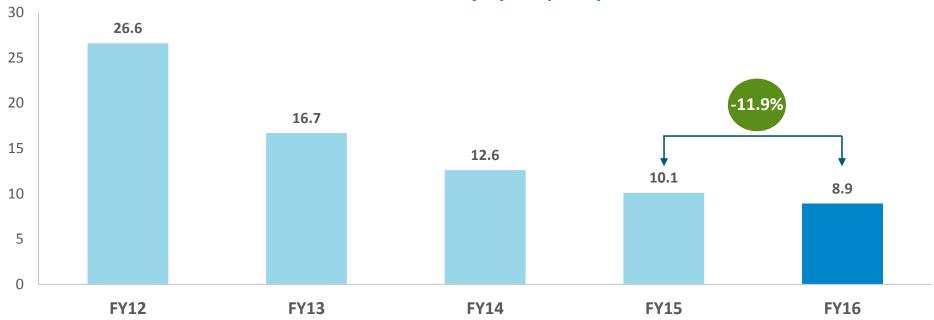

## Safety and Environmental – Our objective is Goal Zero

Note – comparative periods have been adjusted to exclude divested businesses Numbers restated from those originally published to ensure comparability over time

Total recordable injury frequency rate continues to decline

Safety performance a key performance measure in Short Term Incentive calculations for all management personnel

No major environmental breaches reported during the period