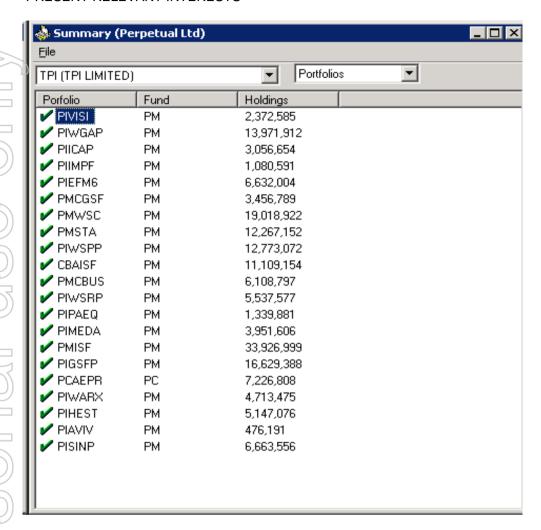

#### **ANNEXURE 2**

# PRESENT RELEVANT INTERESTS

ANNEXURE 3
CHANGES IN RELEVANT INTERESTS

| Account | Security | ٧ | olume/    | Value     | Price |      | AsAtDate   |
|---------|----------|---|-----------|-----------|-------|------|------------|
| PMCGSF  | TPI      |   | 167,929   | 139,308   | \$    | 0.83 | 24/03/2015 |
| PIVISI  | TPI      | - | 78,479    | 92,748    | \$    | 0.84 | 26/03/2015 |
| PIVISI  | TPI      | - | 12,205    | 14,424    | \$    | 0.84 | 25/03/2015 |
| PIVISI  | TPI      | - | 56,811    | 67,140    | \$    | 0.84 | 24/03/2015 |
| CBAISF  | TPI      | - | 805,275   | 838,319   | \$    | 0.71 | 14/05/2015 |
| PISINP  | TPI      | - | 510,416   | 543,973   | \$    | 0.71 | 14/05/2015 |
| CBAISF  | TPI      | - | 307,559   | 320,180   | \$    | 0.80 | 16/04/2015 |
| CBAISF  | TPI      | - | 63,760    | 66,376    | \$    | 0.79 | 14/04/2015 |
| CBAISF  | TPI      | - | 101,280   | 105,436   | \$    | 0.79 | 14/04/2015 |
| PISINP  | TPI      | - | 175,812   | 200,893   | \$    | 0.80 | 16/04/2015 |
| PISINP  | TPI      | - | 37,532    | 43,162    | \$    | 0.79 | 14/04/2015 |
| PIMEDA  | TPI      | - | 131,180   | 155,048   | \$    | 0.84 | 26/03/2015 |
| PIMEDA  | TPI      | - | 19,735    | 23,326    | \$    | 0.84 | 25/03/2015 |
| PIMEDA  | TPI      | - | 95,165    | 112,480   | \$    | 0.84 | 24/03/2015 |
| PISINP  | TPI      | - | 59,617    | 68,560    | \$    | 0.79 | 14/04/2015 |
| PISINP  | TPI      | - | 30,885    | 35,518    | \$    | 0.82 | 13/04/2015 |
| PMSTA   | TPI      | - | 6,208,727 | 6,421,242 | \$    | 0.78 | 21/04/2015 |
| PIEFM6  | TPI      | - | 518,094   | 572,144   | \$    | 0.71 | 14/05/2015 |
| PMISF   | TPI      | - | 2,366,215 | 2,721,636 | \$    | 0.71 | 14/05/2015 |
| PMWSC   | TPI      | - | 625,200   | 738,870   | \$    | 0.84 | 26/03/2015 |
| PMWSC   | TPI      | - | 103,201   | 121,964   | \$    | 0.84 | 25/03/2015 |
| PMWSC   | TPI      | - | 475,156   | 561,546   | \$    | 0.84 | 24/03/2015 |
| PIEFM6  | TPI      | - | 172,520   | 198,398   | \$    | 0.80 | 16/04/2015 |
| PIEFM6  | TPI      | - | 36,300    | 41,775    | \$    | 0.79 | 14/04/2015 |
| PIEFM6  | TPI      | - | 57,660    | 66,309    | \$    | 0.79 | 14/04/2015 |
| PIEFM6  | TPI      | - | 32,808    | 37,791    | \$    | 0.82 | 13/04/2015 |
| PIWGAP  | TPI      | - | 632,514   | 648,182   | \$    | 0.71 | 12/05/2015 |
| PIWGAP  | TPI      | - | 352,173   | 365,549   | \$    | 0.75 | 08/05/2015 |
| PIWGAP  | TPI      | - | 369,892   | 385,279   | \$    | 0.75 | 07/05/2015 |
| PMISF   | TPI      | - | 913,004   | 1,056,906 | \$    | 0.80 | 16/04/2015 |
| PMISF   | TPI      | - | 240,135   | 280,958   | \$    | 0.79 | 14/04/2015 |
| PMISF   | TPI      | - | 381,443   | 446,288   | \$    | 0.79 | 14/04/2015 |